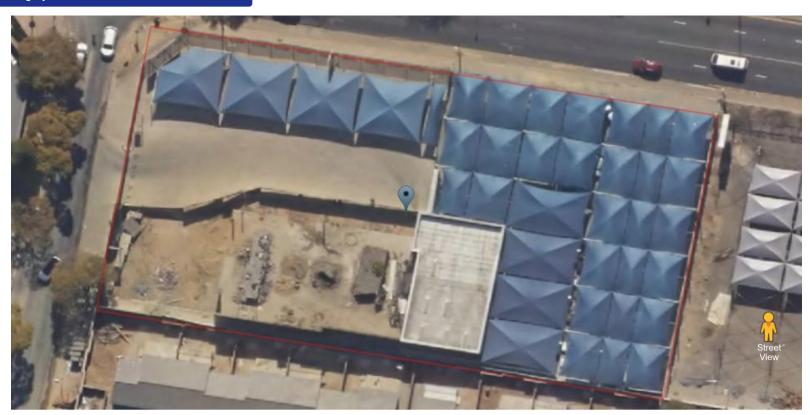

# **Property Details**



## **Property Location**

Province: Municipality: Suburb: Street: Street #: Node ID / Name:

Portion #: Township: Post Code:

Legal Description: Coordinates (Lat/Long): Gauteng

City of Johannesburg

Ferndale

Fernadle Ferndale

2194 Erf , Town: "Ferndale", Mun: "City Of Johannesburg", Province: "Gauteng"

Google Maps: Street View

# **Property Attributes**

**Commercial Property Type:** Last Sales Date: Last Sales Price: Land Size (Registered): Land Size (Cadastral): Estimated size under roof: Age of Property:

Other  $4015 \text{ m}^2$  $4027 \text{ m}^2$ Not Available 57 years

#### **Owner Details**

Owner Name ID / Reg # Title Deed # Share

## **Bond Details**

Institution **Bond Amount** Bond # Bond Reg. Date

# Imagery



# Municipal Valuation

Municipal Valuation:

Rating Period

Usage Category:

2022/2023

Commercial

Year of Valuation:

Estimated Monthly Rates:

Usage:

2018

Commercial

## Recent Sales



| Street Address | Township        | Erf Portion | Туре  | Sales Date | Sales Price | Transfer Date | Size(m²) | #Props | Distance (m) |
|----------------|-----------------|-------------|-------|------------|-------------|---------------|----------|--------|--------------|
| <b>?</b>       | Ferndale        |             | Other |            |             | 20220729      | 3551     | 1      | 115          |
| <b>?</b>       | Fontainebleau   |             | Other |            |             | 20191017      | 3569     | 1      | 1483         |
| <b>3</b>       | Bryanston Ext 1 |             | Other |