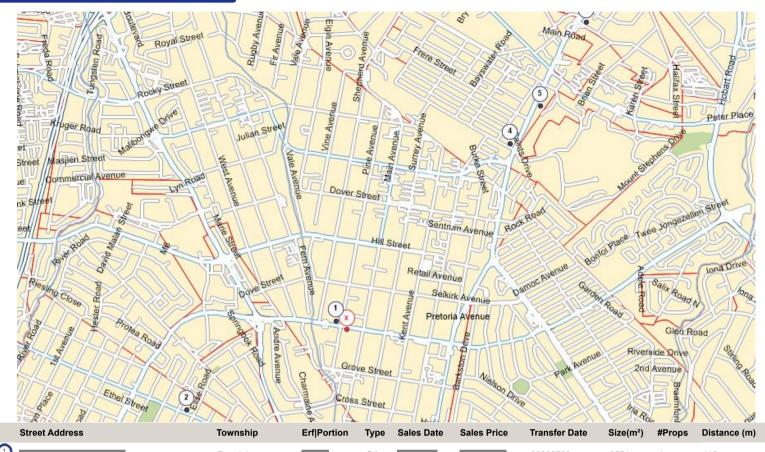

## Recent Sales

| Street Address | Township        | Erf Portion | Туре  | Sales Date | Sales Price | Transfer Date | Size(m²) | #Props | Distance (m) |
|----------------|-----------------|-------------|-------|------------|-------------|---------------|----------|--------|--------------|
| <b>?</b>       | Ferndale        |             | Other |            |             | 20220729      | 3551     | 1      | 115          |
| <b>?</b>       | Fontainebleau   |             | Other |            |             | 20191017      | 3569     | 1      | 1483         |
| <b>3</b>       | Bryanston Ext 1 |             | Other |            |             | 20180424      | 4040     | 1      | 3238         |
| <b>4</b>       | Kensington B    |             | Other |            |             | 20170831      | 4036     | 2      | 2058         |
| <b>©</b>       | Kensington B    |             | Other |            |             | 20141028      | 4046     | 1      | 2454         |