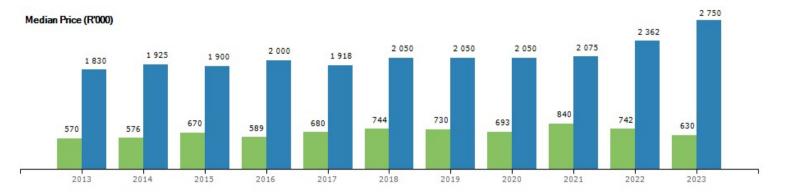

| 20170831      | 4036     | 2      | 2058         |
| <b>©</b>       | Kensington B    |             | Other |            |             | 20141028      | 4046     | 1      | 2454         |

### Other Endorsements

Endorsement Number Document Type Particulars

# Street Transfer History

| Buyer | Seller | Type Reg. D | te Purchase Date | Purchase Price | Title Deed # | Street Name | # |
|-------|--------|-------------|------------------|----------------|--------------|-------------|---|
|       |        | Retail      |                  |                |              |             |   |

#### Transfer Summary (past 12 months)

Max Transfer in the Suburb: R 540 500 000 Min Transfer in the Suburb: R 150 000 Total Transfers: 62

#### Suburb Trends - Ferndale

### Non-Residential Transfers





#### **Land Characteristics**











#### **Amenities**

| Amenity                             | Туре                   | Distance (km) |
|-------------------------------------|------------------------|---------------|
| Farmwise Grains                     | Agricultural           | 0.56 km       |
| Farmwise Ltd                        | Agricultural           | 0.57 km       |
| RSAgri                              | Agricultural           | 2.75 km       |
| SA Motor Corporation                | CarDealer              | 0.02 km       |
| Randburg Wholesale Market           | FoodAndDrink           | 0.05 km       |
| Randburg Wholesale Market           | Market/InformalMarket  | 0.07 km       |
| Bamangwato Concessions Ltd          | Mining/Quarrying       | 0.74 km       |
| Saso