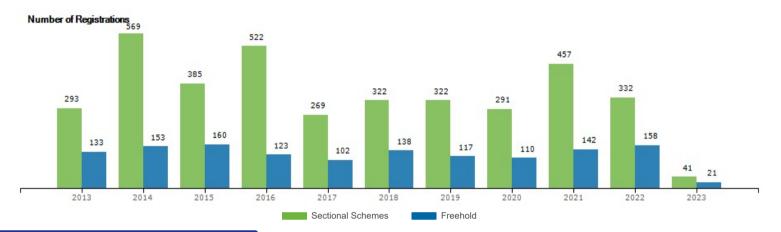

| 20170831      | 4036     | 2      | 2058         |
| <b>©</b>       | Kensington B    |             | Other |            |             | 20141028      | 4046     | 1      | 2454         |

### Other Endorsements

Endorsement Number Document Type Particulars

# Street Transfer History

| Buyer | Seller | Type Reg. D | te Purchase Date | Purchase Price | Title Deed # | Street Name | # |
|-------|--------|-------------|------------------|----------------|--------------|-------------|---|
|       |        | Retail      |                  |                |              |             |   |

#### Transfer Summary (past 12 months)

Max Transfer in the Suburb: R 540 500 000 Min Transfer in the Suburb: R 150 000 Total Transfers: 62

#### Suburb Trends - Ferndale

### Non-Residential Transfers





#### **Land Characteristics**











#### **Amenities**

| Amenity                             | Туре                   | Distance (km) |
|-------------------------------------|------------------------|---------------|
| Farmwise Grains                     | Agricultural           | 0.56 km       |
| Farmwise Ltd                        | Agricultural           | 0.57 km       |
| RSAgri                              | Agricultural           | 2.75 km       |
| SA Motor Corporation                | CarDealer              | 0.02 km       |
| Randburg Wholesale Market           | FoodAndDrink           | 0.05 km       |
| Randburg Wholesale Market           | Market/InformalMarket  | 0.07 km       |
| Bamangwato Concessions Ltd          | Mining/Quarrying       | 0.74 km       |
| Sasol