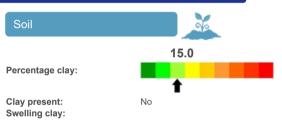

| 2058         |
| <b>©</b>       | Kensington B    |             | Other |            |             | 20141028      | 4046     | 1      | 2454         |

### Other Endorsements

Endorsement Number Document Type Particulars

# Street Transfer History

| Buyer | Seller | Type Reg. D | te Purchase Date | Purchase Price | Title Deed # | Street Name | # |
|-------|--------|-------------|------------------|----------------|--------------|-------------|---|
|       |        | Retail      |                  |                |              |             |   |

#### Transfer Summary (past 12 months)

Max Transfer in the Suburb: R 540 500 000 Min Transfer in the Suburb: R 150 000 Total Transfers: 62

#### Suburb Trends - Ferndale

### Non-Residential Transfers





#### **Land Characteristics**











#### **Amenities**

| Amenity                             | Туре                   | Distance (km) |
|-------------------------------------|------------------------|---------------|
| Farmwise Grains                     | Agricultural           | 0.56 km       |
| Farmwise Ltd                        | Agricultural           | 0.57 km       |
| RSAgri                              | Agricultural           | 2.75 km       |
| SA Motor Corporation                | CarDealer              | 0.02 km       |
| Randburg Wholesale Market           | FoodAndDrink           | 0.05 km       |
| Randburg Wholesale Market           | Market/InformalMarket  | 0.07 km       |
| Bamangwato Concessions Ltd          | Mining/Quarrying       | 0.74 km       |
| Sasol Gas Ltd                       | M